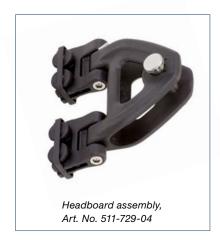

| Max RM kNm at 30° heel |              |                      |               |                 |               |                 |            |                   |
|------------------------|--------------|----------------------|---------------|-----------------|---------------|-----------------|------------|-------------------|
|                        | Mast section | Assembly<br>Art. No. | Monohull      |                 | Multihull     |                 | Parts      | Parts             |
|                        | wasi section |                      | Mast-<br>head | Frac-<br>tional | Mast-<br>head | Frac-<br>tional | Art. No.   | Art. No.          |
| Head-                  | C137,        | 511-729-04           | 90            | 70              | 122           | 95              | 511-707-01 | 166-234-01        |
| board<br>car           | C153         |                      |               |                 |               |                 |            | $\widehat{\circ}$ |
| Batten<br>car          |              | 511-729-03           | 160           | 120             | 215           | 162             | 511-712-01 | 41                |
| Sail<br>car            |              | 511-729-02           | 160           | 120             | 215           | 162             | 511-719    |                   |