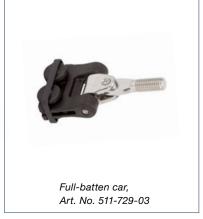

| Max RM kNm at 30° heel |              |                      |               |                 |               |                 |            |                   |
|------------------------|--------------|----------------------|---------------|-----------------|---------------|-----------------|------------|-------------------|
|                        | Mast section | Assembly<br>Art. No. | Monohull      |                 | Multihull     |                 | Parts      | Parts             |
|                        | wasi section |                      | Mast-<br>head | Frac-<br>tional | Mast-<br>head | Frac-<br>tional | Art. No.   | Art. No.          |
| Head-                  | C137,        | 511-729-04           | 90            | 70              | 122           | 95              | 511-707-01 | 166-234-01        |
| board<br>car           | C153         |                      |               |                 |               |                 |            | $\widehat{\circ}$ |
| Batten<br>car          |              | 511-729-03           | 160           | 120             | 215           | 162             | 511-712-01 | 41                |
| Sail<br>car            |              | 511-729-02           | 160           | 120             | 215           | 162             | 511-719    |                   |