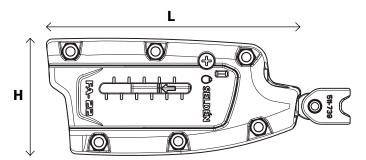

## **Batten receptacle range**

| Type<br>Dimensions | Art. No.   | Batten sizes (mm) |        | Batten receptacle |  | Adj.<br>length | Stud dim. |
|--------------------|------------|-------------------|--------|-------------------|--|----------------|-----------|
| L x H x W<br>(mm)  |            | Round             | Flat   |                   |  | (mm)           |           |
| P-30<br>85x56x18   | 461-237-01 | Ø10               | 5.5x31 |                   |  | -              | M10       |
| P-40               | 461-235-01 | Ø10               | 5.5x41 |                   |  | -              | M10       |
| A-17<br>125x52x28  | 461-210-01 | -                 | 6.5x18 |                   |  | 38             | M10       |
|                    | 461-210-02 | Ø8                | -      |                   |  |                |           |
| FA-22<br>134x62x20 | 461-220-01 | -                 | 9.5x23 |                   |  | 33             | M10       |
|                    | 461-220-02 | Ø10               | -      |                   |  |                |           |
| FA-30<br>134x72x20 | 461-230-01 | -                 | 6.5x31 |                   |  | 36             | M10       |
|                    | 461-230-02 | Ø12               | -      |                   |  |                |           |