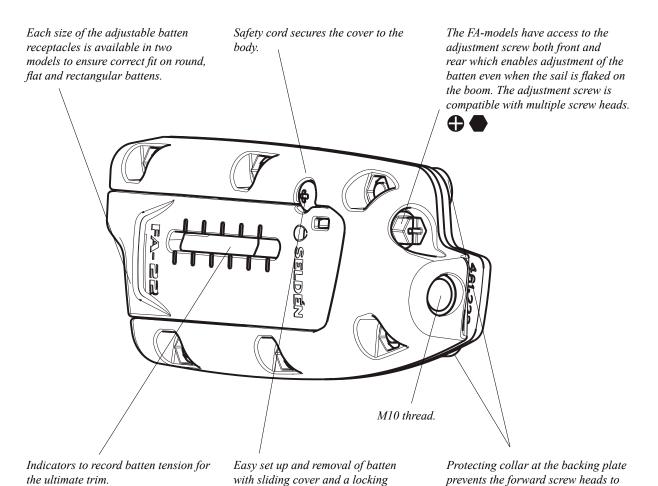

## **Batten receptacles**

screw. No need to fully release the

screw to remove the cover.

chafe on the mast surface.

## **Batten receptacle fitting**

The fittings are designed to be used with toggle M10 stud (511-712-01, 511-727-02 or 511-739-01).

The adjustable batten receptacles are available for either round or rectangular battens.