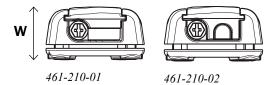

## **Batten receptacle range**

| Type<br>Dimensions | Art. No.   | Batten sizes (mm) |        | Batten receptacle |  | Adj.<br>length | Stud dim. |
|--------------------|------------|-------------------|--------|-------------------|--|----------------|-----------|
| L x H x W<br>(mm)  |            | Round             | Flat   |                   |  | (mm)           |           |
| P-30<br>85x56x18   | 461-237-01 | Ø10               | 5.5x31 |                   |  | -              | M10       |
| P-40               | 461-235-01 | Ø10               | 5.5x41 |                   |  | -              | M10       |
| A-17<br>125x52x28  | 461-210-01 | -                 | 6.5x18 |                   |  | 38             | M10       |
|                    | 461-210-02 | Ø8                | -      |                   |  |                |           |
| FA-22<br>134x62x20 | 461-220-01 | -                 | 9.5x23 |                   |  | 33             | M10       |
|                    | 461-220-02 | Ø10               | -      |                   |  |                |           |
| FA-30<br>134x72x20 | 461-230-01 | -                 | 6.5x31 |                   |  | 36             | M10       |
|                    | 461-230-02 | Ø12               | -      |                   |  |                |           |