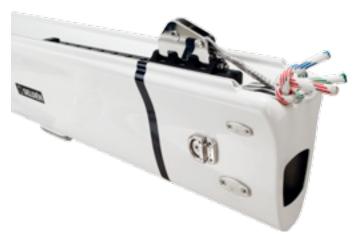

Outboard end showing outhaul track and car, concealed sheaves and pad eye for preventer.

Close detailing of the concealed inboard end sheaves.

Mainsheet pad eye faired in to underside of the boom.

LED boom light option.