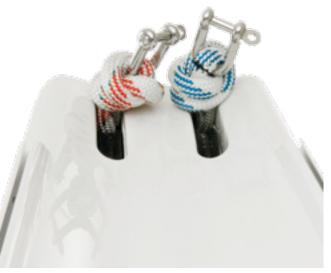

Beautifully shaped tapered profile. Picture shows integral inboard end fitting with concealed sheaves for the single line reefing luff lines, integral track for the sail cover and pad eyes for lazy jacks.