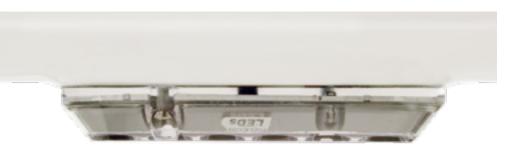

Outboard end showing outhaul track and car, concealed sheaves and pad eye for preventer.

Close detailing of the concealed inboard end sheaves.

Mainsheet pad eye faired in to underside of the boom.

LED boom light option.