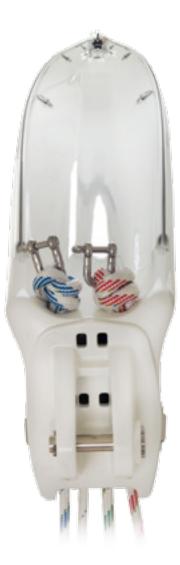

Beautifully shaped tapered profile. Picture shows integral inboard end fitting with concealed sheaves for the single line reefing luff lines, integral track for the sail cover and pad eyes for lazy jacks.